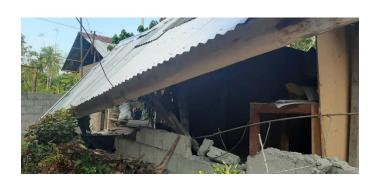

#### Mindanao Earthquake

As we remembered the Church Suffering, at least 17 people were killed following the strong earthquakes that struck Cotabato and other parts of Mindanao in the last few days of October, the National Disaster Risk Reduction and Management Council (NDRRMC) said in its latest report on Saturday morning, November 2.

The NDRRMC said in a situation report that based on its latest data, the most number of people – 11 – were killed in Cotabato, which was hardest hit by the magnitude 6.6 earthquake on October 29 and magnitude 6.5 earthquake on October 31.

Per FB Messenger of Troy Bumagat, RC Mt. Apo and RC Kidapawan (under D3870) are now asking for the help of District 3860 and I quote:

"Good evening fellow Rotarians. Here is an update gathered from our District Officers who were able to communicate to some communities in the area. Makilala Evac Area is now along the highway going to Kidapawan City. People from the highland settled in tents along the road. RC Mt. Apo and RC Kidapawan are now on board. Jurisdiction wise its in RI D3870 but not that far from us. The other report is based on the situation in the Municipality of Magsaysay, a high land area, about 20km from Bansalan, which theoretically is in our area of resposibility of D3860. People there have no more houses. Even the Municipal Hall was already destroyed...

As of 3pm this afternoon, Makilala, Bansalan, Tulunan and Magsaysay need the ff relief items: tarps for tents; hygiene kit: which includes tootbrush, toothpaste, sabon, sudlay,

deodorant, panty, brief, bra, clothing for kids, drinking water and canned food. For our fellow Rotarians and clubs asking the Bank Account of the District Disaster Management Inc to deposit their donations/disaster fund kindly note the detail: