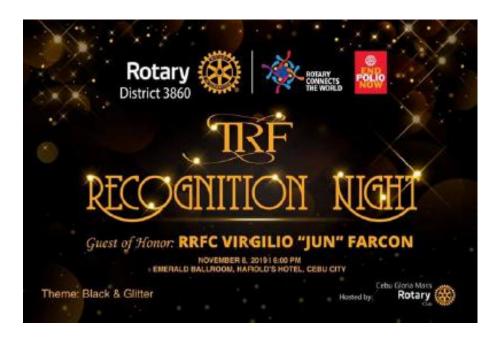

# **PORTSIDE**CLUB BULLETIN

The Rotary Foundation (TRF) was also discussed in the meeting and the Contributors to the TRF will be recognized on November 8, 2019 at 6:00 PM at the Emerald Ballroom, Harold's Hotel, Cebu City. A registration fee of 1,200 per person will be deposited to Metrobank Cebu-Mango Branch under the Account Name of Herica Climaco at Account Number of 216-721-6001075. Kindly email your deposit slip to lilu.alino@gmail.com. When you make a donation to The Rotary Foundation, you are helping Rotary members make a difference in the lives of millions of people around the world, by promoting peace, preventing disease, bolstering economic development, and providing clean water and sanitation. Any donation in the amount of \$25 will be credited towards TRF and your PHF recognition. We are encouraging every member to support and donate to TRF and supporting the goal of our Club to become a 100% PHF Club.

Dear Champion Rotarians of D3860:We joyfully invite you to The Rotary Foundation Recognition Night on November 8, 2019 at 6:00 pm at the Emerald Ballroom, Harold's Hotel, Cebu City to give tribute to Rotarians/Clubs who are early contributors to TRF. To register for the TRF dinner, please deposit registration fee of P1,200 per person; Bank:Metrobank Cebu-Mango Ave. Branch; Account Name: Herica Climaco; Account # 007-216-00107-5. For inquiries please contact me -DRFC Lilu. Daghang salamat for your gifts soon it will become funds to support Rotary's service projects. Cheers!