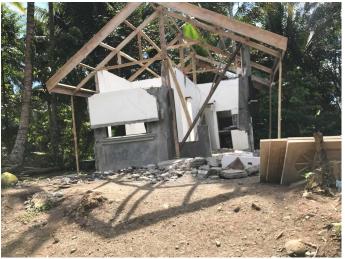

#### Mindanao Earthquake

As we remembered the Church Suffering, at least 17 people were killed following the strong earthquakes that struck Cotabato and other parts of Mindanao in the last few days of October, the National Disaster Risk Reduction and Management Council (NDRRMC) said in its latest report on Saturday morning, November 2.

The NDRRMC said in a situation report that based on its latest data, the most number of people – 11 – were killed in Cotabato, which was hardest hit by the magnitude 6.6 earthquake on October 29 and magnitude 6.5 earthquake on October 31.

# **Mindanao Earthquake Victims**