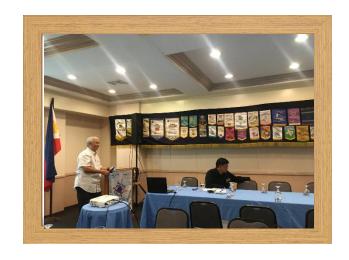

on social media at least four times per month

#### FOR ROTARACT CLUBS

Achieve these goals **in addition to** earning the Rotary Citation to receive SILVER (1 goal), GOLD (2 goals), or PLATINUM (3 goals) distinction

- Connect leaders. Achieve a net gain of five or more members
- Connect families. Organize a family-oriented service project that connects families and friends of your members, youth program participants, and others
- Connect professionally. Initiate or continue a leadership, personal, or professional development program to enhance members' skills
- Connect community. Show how your club's members are People of Action by promoting your club and its service activities on social media at least four times per month



# Photos: Last Meeting October 28, 2019 (Week 20)















# **Mindanao Earthquake Victims**

















### **BIRT HDAY S**

| PACA, Rodien                     | 09-Nov |  |  |  |
|----------------------------------|--------|--|--|--|
| BARQUILLA, ROBERT                | 10-Nov |  |  |  |
| LELINA, Lawrence "Larry"         | 11-Nov |  |  |  |
| FLORENDO, Antonio Teodoro "Toby" | 13-Nov |  |  |  |
| Sp. Gloria Ynoc                  | 05-Nov |  |  |  |
| Sp. Tessie Valer                 | 09-Nov |  |  |  |
| Sp. Bemver Lou Abay-abay         | 13-Nov |  |  |  |
| Sp. Lilibeth Ismael              | 23-Nov |  |  |  |
| WEDDING ANNIVERSARY              |        |  |  |  |
|                                  |        |  |  |  |
|                                  |        |  |  |  |
|                                  |        |  |  |  |







De