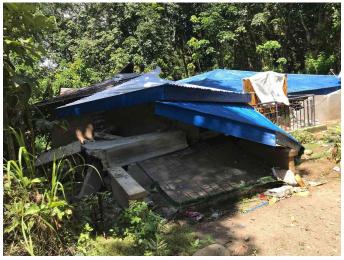

#### Mindanao Earthquake

As we remembered the Church Suffering, at least 17 people were killed following the strong earthquakes that struck Cotabato and other parts of Mindanao in the last few days of October, the National Disaster Risk Reduction and Management Council (NDRRMC) said in its latest report on Saturday morning, November 2.

The NDRRMC said in a situation report that based on its latest data, the most number of people – 11 – were killed in Cotabato, which was hardest hit by the magnitude 6.6 earthquake on October 29 and magnitude 6.5 earthquake on October 31.

Per FB Messenger of Troy Bumagat, RC Mt. Apo and RC Kidapawan (under D3870) are now asking for the help of District 3860 and I quote:

"Good evening fellow Rotarians. Here is an update gathered from our District Officers who were able to communicate to some communities in the area. Makilala Evac Area is now along the highway going to Kidapawan City. People from the highland settled in tents along the road. RC Mt. Apo and RC Kidapawan are now on board. Jurisdiction wise its in RI D3870 but not that far from us. The other report is based on the situation in the Municipality of Magsaysay, a high land area, about 20km from Bansalan, which theoretically is in our area of resposibility of D3860. People there have no more houses. Even the Municipal Hall was already destroyed...

As of 3pm this afternoon, Makilala, Bansalan, Tulunan and Magsaysay need the ff relief items: tarps for tents; hygiene kit: which includes tootbrush, toothpaste, sabon, sudlay,

deodorant, panty, brief, bra, clothing for kids, drinking water and canned food. For our fellow Rotarians and clubs asking the Bank Account of the District Disaster Management Inc to deposit their donations/disaster fund kindly note the detail: