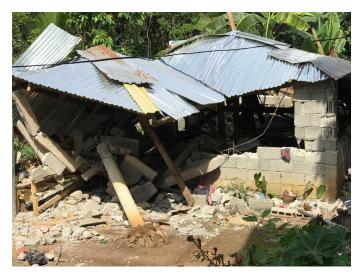

#### Mindanao Earthquake

As we remembered the Church Suffering, at least 17 people were killed following the strong earthquakes that struck Cotabato and other parts of Mindanao in the last few days of October, the National Disaster Risk Reduction and Management Council (NDRRMC) said in its latest report on Saturday morning, November 2.

The NDRRMC said in a situation report that based on its latest data, the most number of people – 11 – were killed in Cotabato, which was hardest hit by the magnitude 6.6 earthquake on October 29 and magnitude 6.5 earthquake on October 31.

Per FB Messenger of Troy Bumagat, RC Mt. Apo and RC Kidapawan (under D3870) are now asking for the help of District 3860 and I quote:

"Good evening fellow Rotarians. Here is an update gathered from our District Officers who were able to communicate to some communities in the area. Makilala Evac Area is now along the highway going to Kidapawan City. People from the highland settled in tents along the road. RC Mt. Apo and RC Kidapawan are now on board. Jurisdiction wise its in RI D3870 but not that far from us. The other report is based on the situation in the Municipality of Magsaysay, a high land area, about 20km from Bansalan, which theoretically is in our area of resposibility of D3860. People there have no more houses. Even the Municipal Hall was already destroyed...

As of 3pm this afternoon, Makilala, Bansalan, Tulunan and Magsaysay need the ff relief items: tarps for tents; hygiene kit: which includes tootbrush, toothpaste, sabon, sudlay,

deodorant, panty, brief, bra, clothing for kids, drinking water and canned food. For our fellow Rotarians and clubs asking the Bank Account of the District Disaster Management Inc to deposit their donations/disaster fund kindly note the detail: