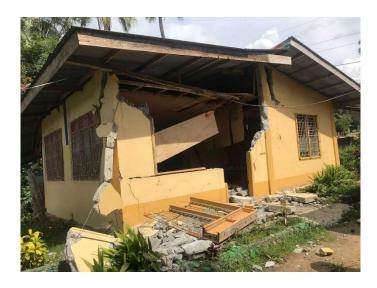

#### Mindanao Earthquake

As we remembered the Church Suffering, at least 17 people were killed following the strong earthquakes that struck Cotabato and other parts of Mindanao in the last few days of October, the National Disaster Risk Reduction and Management Council (NDRRMC) said in its latest report on Saturday morning, November 2.

The NDRRMC said in a situation report that based on its latest data, the most number of people – 11 – were killed in Cotabato, which was hardest hit by the magnitude 6.6 earthquake on October 29 and magnitude 6.5 earthquake on October 31.

# **Mindanao Earthquake Victims**