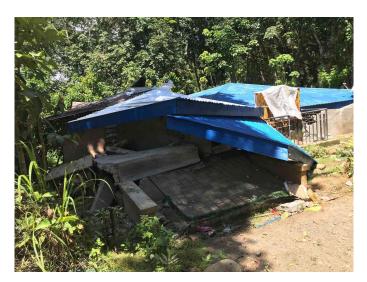

#### Mindanao Earthquake

As we remembered the Church Suffering, at least 17 people were killed following the strong earthquakes that struck Cotabato and other parts of Mindanao in the last few days of October, the National Disaster Risk Reduction and Management Council (NDRRMC) said in its latest report on Saturday morning, November 2.

The NDRRMC said in a situation report that based on its latest data, the most number of people – 11 – were killed in Cotabato, which was hardest hit by the magnitude 6.6 earthquake on October 29 and magnitude 6.5 earthquake on October 31.

# **Mindanao Earthquake Victims**